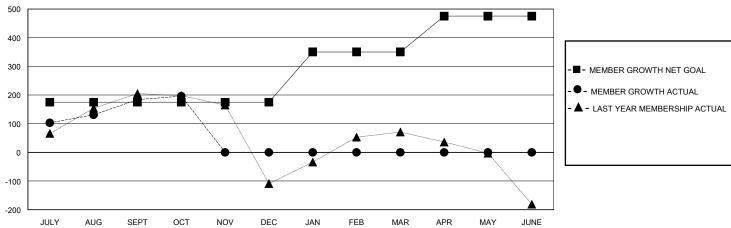

## GOALS AND ACTUAL MEMBERS CUMULATIVE

| DROPPED CLUBS: 0 |    | 57 CLUBS OF 109 ADDED 1 OR MORE<br>NEW MEMBERS | GENDER DISTRIBUTION  MALE 2,606 (67.90%) |                |   |
|------------------|----|------------------------------------------------|------------------------------------------|----------------|---|
| DROPPED MEMBERS  |    |                                                | FEMALE                                   | 1,232 (32.10%) |   |
| DECEASED         | 2  | CLICK HERE FOR CUMULATIVE                      | TOTAL FAMILY UNIT MEMBERS                |                | 0 |
| CLUB CANCELLED 0 |    | MEMBERSHIP DATA                                |                                          |                | 0 |
| OTHER            | 97 |                                                | FAMILY MEMBERS PAYING HALF DUES          |                | 0 |
| TOTAL            | 99 |                                                |                                          |                |   |

## District 322 F

GMT: LOCATION INDIA GMT CA

| Clubs                 |               |           |               | Members               |                       |                         |                                                    |  |
|-----------------------|---------------|-----------|---------------|-----------------------|-----------------------|-------------------------|----------------------------------------------------|--|
| RESULTS FOR 2024-2025 |               |           |               | RESULTS FOR 2024-2025 |                       |                         |                                                    |  |
| QUARTER               | NEW CLUB GOAL | NEW CLUBS | DROPPED CLUBS | QUARTER MEMB          | ER GROWTH NET<br>GOAL | MEMBER GROWTH<br>ACTUAL | DROPPED<br>MEMBERS ACTUAL<br>(including transfers) |  |
| JULY/AUG/SEPT         | 6             | 4         | 0             | JULY/AUG/SEPT         | 175                   | 296                     | 86                                                 |  |
| OCT/NOV/DEC           | 0             | 1         | 0             | OCT/NOV/DEC           | 0                     | 25                      | 13                                                 |  |
| JAN/FEB/MAR           | 5             | 0         | 0             | JAN/FEB/MAR           | 175                   | 0                       | 0                                                  |  |
| APR/MAY/JUNE          | 4             | 0         | 0             | APR/MAY/JUNE          | 125                   | 0                       | 0                                                  |  |