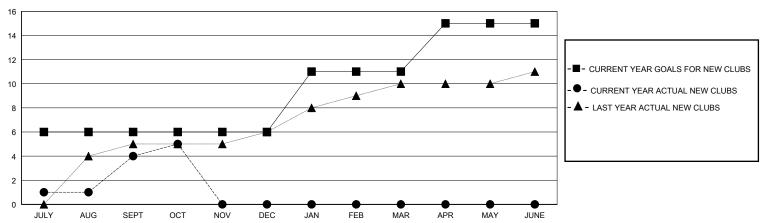

## GOALS AND ACTUAL NEW CLUBS CUMULATIVE

## District 322 F

GMT: LOCATION INDIA GMT CA

| Clubs                 |               |           |               | Members               |                       |                         |                                                    |  |
|-----------------------|---------------|-----------|---------------|-----------------------|-----------------------|-------------------------|----------------------------------------------------|--|
| RESULTS FOR 2024-2025 |               |           |               | RESULTS FOR 2024-2025 |                       |                         |                                                    |  |
| QUARTER               | NEW CLUB GOAL | NEW CLUBS | DROPPED CLUBS | QUARTER MEMB          | ER GROWTH NET<br>GOAL | MEMBER GROWTH<br>ACTUAL | DROPPED<br>MEMBERS ACTUAL<br>(including transfers) |  |
| JULY/AUG/SEPT         | 6             | 4         | 0             | JULY/AUG/SEPT         | 175                   | 296                     | 86                                                 |  |
| OCT/NOV/DEC           | 0             | 1         | 0             | OCT/NOV/DEC           | 0                     | 25                      | 13                                                 |  |
| JAN/FEB/MAR           | 5             | 0         | 0             | JAN/FEB/MAR           | 175                   | 0                       | 0                                                  |  |
| APR/MAY/JUNE          | 4             | 0         | 0             | APR/MAY/JUNE          | 125                   | 0                       | 0                                                  |  |